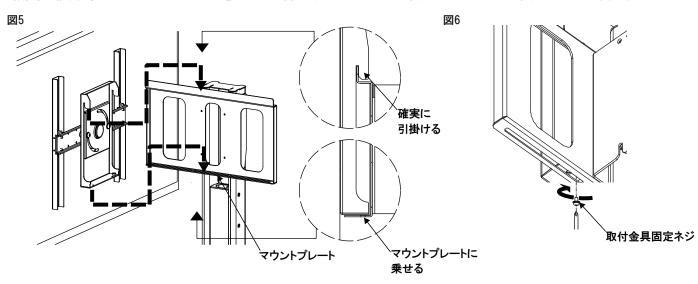

# 1 注意

- ■ディスプレイの取付は必ず二人以上の作業者で行ってください。転倒及び落下し機器の破損、怪我をする恐れがあります。
- ■取付金具固定ネジで固定する際は機器の下にもぐりこまないでください。
- ■縦横回転ユニットを付け終えたら、ディスプレイを二人以上の作業者で支え、テレビスタンドのマウントプレートに縦横回転ユニットを 引掛けるように設置してください。(図5)
- ※必ず確実に引っ掛かっているかを確認してください。
- ■設置後、縦横回転ユニットとマウントプレートをスタンド付属のドライバーで取付金具固定ネジにてしっかりと固定してください。(図6)