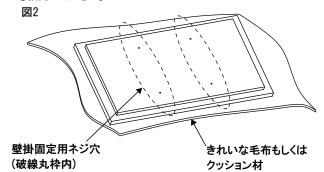

# / 注意

- ■ディスプレイの取り付けは必ず二人以上の作業者で行ってください。転倒及び落下し機器の破損、怪我をする恐れがあります。
- ■ディスプレイを取り付ける際はディスプレイ回転ユニットがディスプレイの中心になるように取り付けしてください。
- ■ディスプレイ表示面にキズがつく恐れがありますので、きれいな毛布もしくはクッション材をご用意ください。
- ■ディスプレイ付属のスタンドが付いている場合は取り外してください。取り外し方法についてはディスプレイ取扱説明書をご参照ください。
- ■付属スタンドからディスプレイを外し、ディスプレイ表示部を下にし、きれいな毛布もしくはクッション材の上に置いてください。(図2)
- ■ディスプレイ背面に壁掛固定用のネジ穴がありますのでディスプレイ取扱説明書で取付位置等をご確認ください。
- ※ディスプレイによってはキャップが付いている場合がありますので取扱説明書に従って取り外しください。
- ■縦横回転ユニット、取付金具位置が合わない場合は取付金具を固定しているネジを2箇所取り外し、位置を合わせて組立ててください。(図3) ※小さいほうの穴はM4、M5用、大きいほうの穴はM6、M8用になっていますので使用するディスプレイに合わせて取付金具をひっくり返して 使用してください。