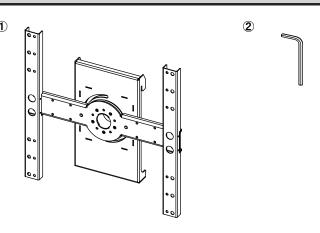

### セット内容

## / 注意

■選定したテレビスタンドの工具を使用しますのでご用意ください。

| 番号 | 部品名      | 数量 |
|----|----------|----|
| 1  | 縦横回転ユニット | 15 |
| 2  | 六角レンチ    | 15 |