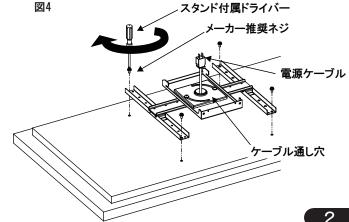

取付金具 固定ネジ 

200,300,400mmに変更可能

- ■縦横回転ユニットを取り付ける前にディスプレイの電源ケーブル、通信 ケーブルを中心の穴に通してください。(図4)
- ※ディスプレイを先に取付けると通すことが出来ません。
- ■縦横回転ユニットを壁掛固定用ネジ穴に合せ、スタンドに付属のドライバー にて固定ネジをしっかりと締め込み取り付けてください。(図4)
- ※ディスプレイ取付ネジはディスプレイメーカーが推奨するものを使用してください。