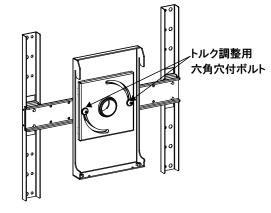

### 1 回転トルク調整

### 注意

■ディスプレイに受信等の機器を取り付けるタイプや、左右の重量に偏りがある場合、任意の角度で固定できない可能性があります。 ■頻繁に回転する場合、トルクを調整するためのボルトが緩むことがありますので定期的にボルトを締めなおしてください。

図1

■縦横回転ユニット背面にある六角穴付ボルトを調整することで、回転を保持する負荷を変更することが出来ます。必要に応じて付属の 六角レンチもしくはお持ちの電動ドライバーで締め付けてください。(図1)

※時計回りに回すと保持する負荷が高くなります。

※出荷時は約1.5N·m(15kgf-cm)で締め付けてあります。