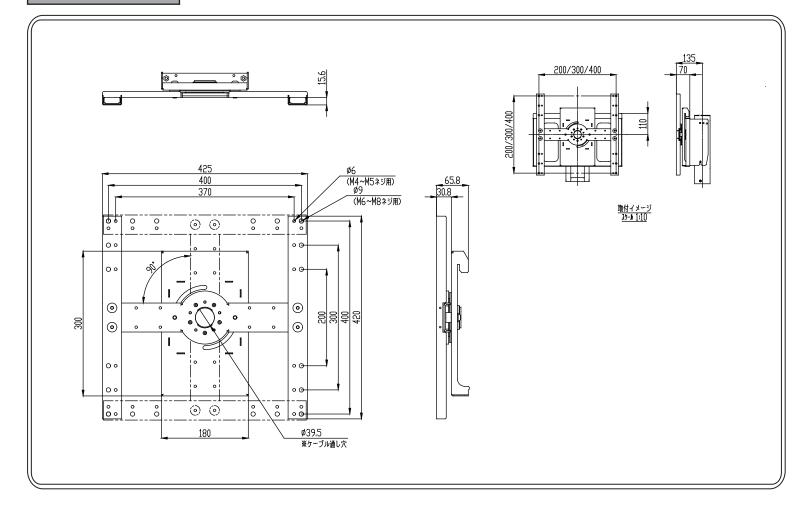

背面に壁掛固定用のネジ穴がありますのでディスプレイ取扱説明書で取付位置等をご確認ください。
- ※ディスプレイによってはキャップが付いている場合がありますので取扱説明書に従って取り外しください。
- ■縦横回転ユニット、取付金具位置が合わない場合は取付金具を固定しているネジを2箇所取り外し、位置を合わせて組立ててください。(図3) ※小さいほうの穴はM4、M5用、大きいほうの穴はM6、M8用になっていますので使用するディスプレイに合わせて取付金具をひっくり返して 使用してください。





取付金具 固定ネジ 

200,300,400mmに変更可能

- ■縦横回転ユニットを取り付ける前にディスプレイの電源ケーブル、通信 ケーブルを中心の穴に通してください。(図4)
- ※ディスプレイを先に取付けると通すことが出来ません。
- ■縦横回転ユニットを壁掛固定用ネジ穴に合せ、スタンドに付属のドライバー にて固定ネジをしっかりと締め込み取り付けてください。(図4)
- ※ディスプレイ取付ネジはディスプレイメーカーが推奨するものを使用してください。



### 3 スタンド取り付け方法

# 1 注意

- ■ディスプレイの取付は必ず二人以上の作業者で行ってください。転倒及び落下し機器の破損、怪我をする恐れがあります。
- ■取付金具固定ネジで固定する際は機器の下にもぐりこまないでください。
- ■縦横回転ユニットを付け終えたら、ディスプレイを二人以上の作業者で支え、テレビスタンドのマウントプレートに縦横回転ユニットを 引掛けるように設置してください。(図5)
- ※必ず確実に引っ掛かっているかを確認してください。
- ■設置後、縦横回転ユニットとマウントプレートをスタンド付属のドライバーで取付金具固定ネジにてしっかりと固定してください。(図6)



## 3. 仕様図