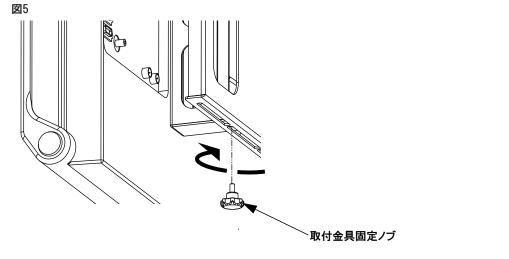

- ■ディスプレイの取付は必ず二人以上の作業者で行ってください。転倒及び落下し機器の破損、怪我をする恐れがあります。
- ■ディスプレイ取付け位置は、前後同じ高さで取り付けてください。
- ■取付けるディスプレイのサイズ、位置、縦設置などの条件で、収納部の蓋が全開できない場合がありますのでディスプレイを 取り付ける前に収納部へ機器を収納してください。
- ■取付金具をと付属の取付金具固定ノブで固定する際は機器の下にもぐりこまないでください。
- ■ディスプレイ取付金具を付け終えたら、ディスプレイを二人以上の作業者で支え、本機のマウントプレートにディスプレイ取付金具を 引掛けるように設置してください。(図4)
- ※必ず確実に引っ掛かっているかを確認してください。
- ■設置後、ディスプレイ取付金具とマウントプレートを付属の取付金具固定ノブにてしっかりと固定して下さい。(図5)