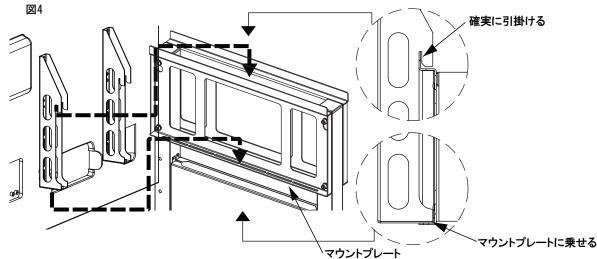

- ■ディスプレイの取付は必ず二人以上の作業者で行ってください。転倒及び落下し機器の破損、怪我をする恐れがあります。
- ■ディスプレイ取付け位置は、前後同じ高さで取り付けてください。
- ■取付けるディスプレイのサイズ、位置、縦設置などの条件で、収納部の蓋が全開できない場合がありますのでディスプレイを 取り付ける前に収納部へ機器を収納してください。
- ■取付金具をと付属の取付金具固定ノブで固定する際は機器の下にもぐりこまないでください。
- ■ディスプレイ取付金具を付け終えたら、ディスプレイを二人以上の作業者で支え、本機のマウントプレートにディスプレイ取付金具を 引掛けるように設置してください。(図4)
- ※必ず確実に引っ掛かっているかを確認してください。
- ■設置後、ディスプレイ取付金具とマウントプレートを付属の取付金具固定ノブにてしっかりと固定して下さい。(図5)