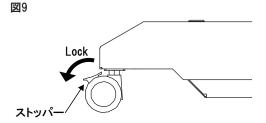

## 1 注意

- ■設置場所が決定したら、キャスター全輪のストッパーをかけ、自走しないようにしてください。不意に動き出し転倒し 機器の破損、怪我をする恐れがあります。
- ■移動時はキャスターのストッパーを解除してください。キャスターが破損する恐れがあります。
- ■キャスターのストッパーツマミを下方向へ倒すと車輪の回転にロックがかかります。(図9)