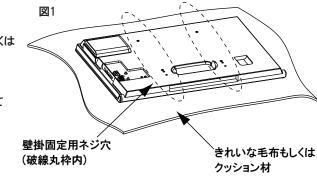

## / 注意

- ■ディスプレイの取付は必ず二人以上の作業者で行ってください。転倒及び落下し機器の破損、怪我をする恐れがあります。
- ■ディスプレイ表示面にキズがつく恐れがありますので、きれいな毛布もしくはクッション材をご用意ください。
- ■ディスプレイ付属のスタンドが付いている場合は取り外してください。取り外し方法に ついてはディスプレイ取扱説明書をご参照ください。
- ■付属スタンドからディスプレイを外し、ディスプレイ表示部を下にし、きれいな毛布もしくは クッション材の上に置いてください。(図1)
- ■ディスプレイ背面に壁掛固定用のネジ穴がありますのでディスプレイ取扱説明書で 取付位置等をご確認ください。
- ※ディスプレイによってはキャップが付いている場合がありますので取扱説明書に従って 取り外しください。