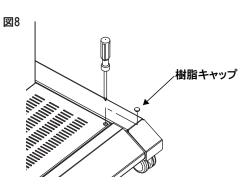

## **警告**

- ■収納部の蓋は手を離すと閉まる可能性がありますので作業を行う際は必ず手で押さえながら作業してください。 不意に蓋が閉まり怪我をする恐れがあります。
- ■収納部は片側のみ鍵での開閉が可能です。付属の収納部鍵にて鍵を開け、機器を収納してください。(図7)
- ■樹脂キャップが付いている蓋はキャップを外し、固定ネジを外すことで開閉が可能です。(図8)
- ※キャップが紛失しないよう注意してください。