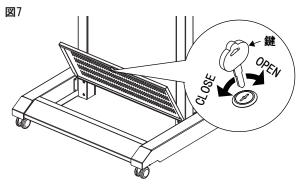

## **警告**

- ■収納部の蓋は手を離すと閉まる可能性がありますので作業を行う際は必ず手で押さえながら作業してください。 不意に蓋が閉まり怪我をする恐れがあります。
- ■収納部は片側のみ鍵での開閉が可能です。付属の収納部鍵にて鍵を開け、機器を収納してください。(図7)
- ■樹脂キャップが付いている蓋はキャップを外し、固定ネジを外すことで開閉が可能です。(図8)
- ※キャップが紛失しないよう注意してください。