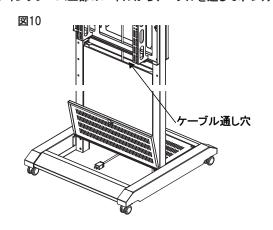

、ディスプレイを本機より取り外して作業を行ってください。ディスプレイを搭載した 状態での高さ変更は機器が落下し機器の破損、怪我をする恐れがあります。
- ■マウントプレートを取り外す際は必ずマウントプレートが落下しないように保持してください。落下し破損、怪我をする恐れがあります。
- ■搭載可能なディスプレイの最大重量は片側35 kgです。
- ※マウントプレートの取り外し、取付けについては組立説明書の2項を参照ください。
- ■ディスプレイ取付け高さは5段階(100mmピッチ)で調整することが出来ます。(図6) マウントプレートの取り付けは必ず前後同じ高さで取り付けてください。



# 2 機器収納部 逢 警告

## **警告**

- ■収納部の蓋は手を離すと閉まる可能性がありますので作業を行う際は必ず手で押さえながら作業してください。 不意に蓋が閉まり怪我をする恐れがあります。
- ■収納部は片側のみ鍵での開閉が可能です。付属の収納部鍵にて鍵を開け、機器を収納してください。(図7)
- ■樹脂キャップが付いている蓋はキャップを外し、固定ネジを外すことで開閉が可能です。(図8)
- ※キャップが紛失しないよう注意してください。





# 3 キャスターの固定方法 / 注意

## 1 注意

- ■設置場所が決定したら、キャスター全輪のストッパーをかけ、自走しないようにしてください。不意に動き出し転倒し 機器の破損、怪我をする恐れがあります。
- ■移動時はキャスターのストッパーを解除してください。キャスターが破損する恐れがあります。
- ■キャスターのストッパーツマミを下方向へ倒すと車輪の回転にロックがかかります。(図9)



### 4 配線ケーブル

■メインフレーム上部のパネルからケーブルを通してゆっくりと下ろし、収納部に通してください。(図10)



#### 3. 仕様図