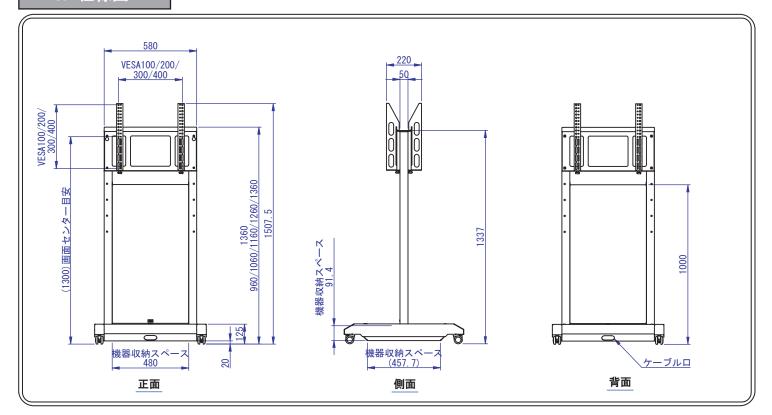

して作業を行ってください。ディスプレイを搭載した 状態での高さ変更は機器が落下し機器の破損、怪我をする恐れがあります。
- ■マウントプレートを取り外す際は必ずマウントプレートが落下しないように保持してください。落下し破損、怪我をする恐れがあります。
- ■搭載可能なディスプレイの最大重量は片側35 kgです。
- ※マウントプレートの取り外し、取付けについては組立説明書の2項を参照ください。
- ■ディスプレイ取付け高さは5段階(100mmピッチ)で調整することが出来ます。(図6) マウントプレートの取り付けは必ず前後同じ高さで取り付けてください。



# 2 機器収納部 逢 警告

## **警告**

- ■収納部の蓋は手を離すと閉まる可能性がありますので作業を行う際は必ず手で押さえながら作業してください。 不意に蓋が閉まり怪我をする恐れがあります。
- ■収納部は片側のみ鍵での開閉が可能です。付属の収納部鍵にて鍵を開け、機器を収納してください。(図7)
- ■樹脂キャップが付いている蓋はキャップを外し、固定ネジを外すことで開閉が可能です。(図8)
- ※キャップが紛失しないよう注意してください。





# 3 キャスターの固定方法 / 注意

## 1 注意

- ■設置場所が決定したら、キャスター全輪のストッパーをかけ、自走しないようにしてください。不意に動き出し転倒し 機器の破損、怪我をする恐れがあります。
- ■移動時はキャスターのストッパーを解除してください。キャスターが破損する恐れがあります。
- ■キャスターのストッパーツマミを下方向へ倒すと車輪の回転にロックがかかります。(図9)



### 4 配線ケーブル

■メインフレーム上部のパネルからケーブルを通してゆっくりと下ろし、収納部に通してください。(図10)



#### 3. 仕様図