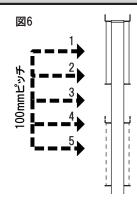

# 1 注意

- ■ディスプレイの取付高さを変更する場合、ディスプレイを本機より取り外して作業を行ってください。ディスプレイを搭載した 状態での高さ変更は機器が落下し機器の破損、怪我をする恐れがあります。
- ■マウントプレートを取り外す際は必ずマウントプレートが落下しないように保持してください。落下し破損、怪我をする恐れがあります。
- ■搭載可能なディスプレイの最大重量は片側35 kgです。
- ※マウントプレートの取り外し、取付けについては組立説明書の2項を参照ください。
- ■ディスプレイ取付け高さは5段階(100mmピッチ)で調整することが出来ます。(図6) マウントプレートの取り付けは必ず前後同じ高さで取り付けてください。