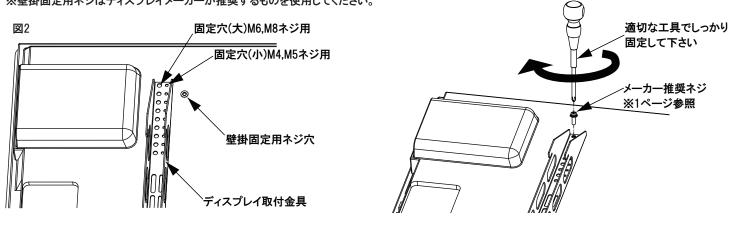

■本製品に付属しているディスプレイ取付金具をディスプレイ背面の壁掛固定用ネジ穴に合せてください。 ※ディスプレイ取付金具には大小2種類の固定穴がありますのでディスプレイの壁掛固定用ネジ穴サイズに合せて使い分けください。(図2)

■ディスプレイ取付金具を壁掛固定用ネジ穴に合せ、ドライバーにて固定ネジをしっかりと締め込み取り付けてください。(図3) ※壁掛固定用ネジはディスプレイメーカーが推奨するものを使用してください。