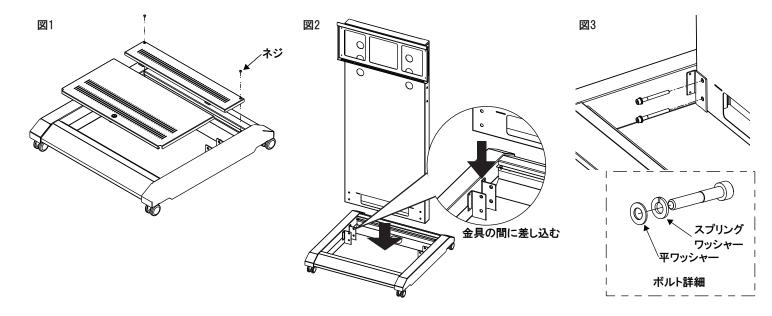

## ▲ 警告

■メインフレームを組立てる際は二人以上で行いメインフレームが転倒しないよう保持して組立ててください。

- ■キャスターベースの前蓋、背面蓋を取り外してください。背面蓋はネジで固定されていますのでドライバーにて左右のネジを外してください。(図1)
- ■キャスターベース内部の金具にフレームを差し入れてください。(図2)
- ■差し込んだ金具に付属の六角穴付ボルトM8×80にスプリングワッシャ・平ワッシャを通し、六角レンチにて左右4ヶ所しっかりと締め、 メインフレームを固定して下さい。(図3)