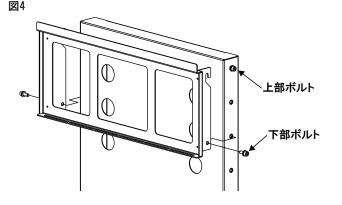

# 2 マウントプレート 🏠 警告

- ■マウントプレートの取り外し、取付けの際は二人以上で行いマウントプレートが落下しないよう保持して組立ててください。
- ■固定するボルトが緩まないようしっかりと固定してください。
- ■マウントプレートは出荷時メインフレームに固定されていますので必要に応じて任意の位置に調整してください。
- ■左右、下部のボルトを取り外し、上部のボルトを緩めるとマウントプレートが外れます。取付けの際は取り外しの逆手順で取付けてください。(図4) ※上部ボルトは引っ掛けになっていますので任意の位置で固定した後は上部のボルトもしっかりと固定してください。