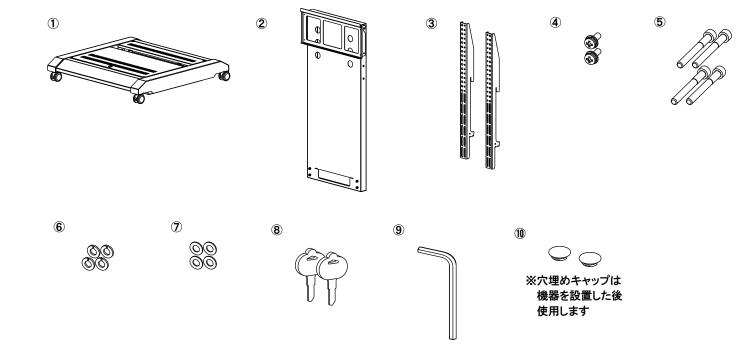

### セット内容

| 番号 | 部品名        | 数量 | 番号       | 部品名           | 数量 | 番号  | 部品名           | 数量 |
|----|------------|----|----------|---------------|----|-----|---------------|----|
| 1  | キャスターベース   | 15 | <b>⑤</b> | 六角穴付ボルト M8×80 | 45 | 9   | 六角レンチ         | 15 |
| 2  | メインフレーム    | 15 | 6        | スプリングワッシャ     | 45 | 10  | 穴埋めキャップ       | 25 |
| 3  | ディスプレイ取付金具 | 25 | 7        | 平ワッシャ         | 4ታ | 11) | ディスプレイ取付ネジセット | 1ታ |
| 4  | 取付金具固定ネジ   | 25 | 8        | 収納部鍵          | 25 |     |               |    |