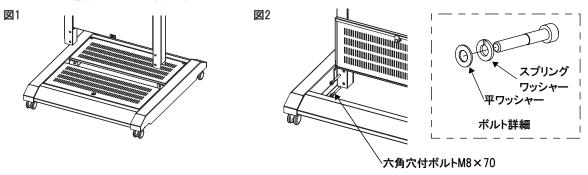

## 11メインフレーム / 警告

## ▲ 警告

メインフレームを組立てる際は二人以上で行いメインフレームが転倒しないよう保持して組立ててください。

不意に蓋が閉まり怪我をする恐れがありますので収納部蓋を保持しながらボルトを固定してください。

- ■キャスターベースにフレームを差し入れてください。(図1)※前後はありません
- ■付属鍵で収納部の蓋を開き、六角穴付ボルトM8×70にスプリングワッシャ・平ワッシャを通し、六角レンチにて4ヶ所しっかりと締め、 メインフレームを固定して下さい。(図1)