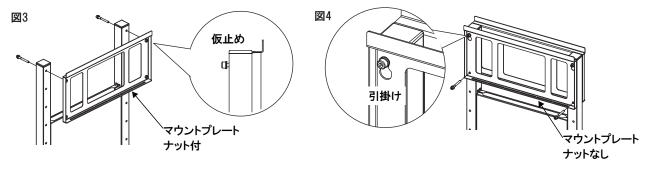

# 2 マウントプレート 🏠 警告

マウントプレートを取付ける際は二人以上で行いマウントプレートが落下しないよう保持して組立ててください。

マウントプレートの取り付けは前後同じ高さに取り付けてください。

取付けるディスプレイのサイズ、位置、縦設置などの条件で、収納部の蓋が全開できない場合がありますのでディスプレイを

取り付ける前に収納部へ機器を収納してください。

- ■ディスプレイを取付ける位置を決め、メインフレームにマウントプレートナット付の上部ネジ穴2点を六角穴付ボルトM8×70に スプリングワッシャ・平ワッシャにて仮止めしてください。(図3)
- ■仮止めしたボルトにマウントプレートナットなしを反対側に引掛けて、仮止めしたボルトと残りのボルトでしっかりと固定してください。(図4)