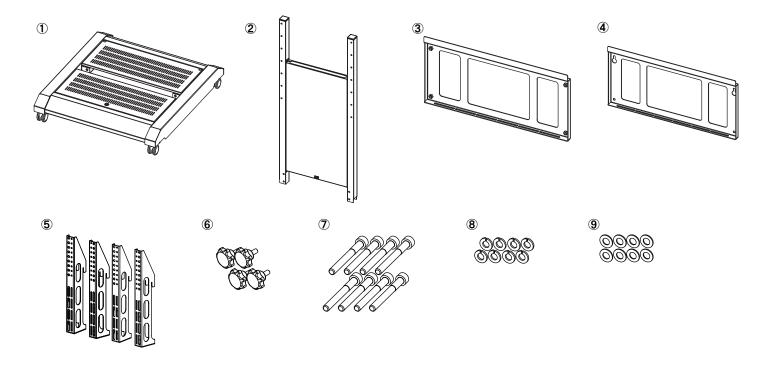

## セット内容

※組立にはプラスドライバーを使用しますので ご用意ください。

| 番号 | 部品名           | 数量 | 番号 | 部品名           | 数量 | 番号  | 部品名           | 数量 |
|----|---------------|----|----|---------------|----|-----|---------------|----|
| 1  | キャスターベース      | 1ታ | 5  | ディスプレイ取付金具    | 45 | 9   | 平ワッシャ         | 85 |
| 2  | メインフレーム       | 1ታ | 6  | 取付金具固定ノブ      | 45 | 10  | 収納部鍵          | 25 |
| 3  | マウントプレートナット付  | 1ታ | 7  | 六角穴付ボルト M8×70 | 85 | 11) | 六角レンチ         | 1ታ |
| 4  | マウントプレートナットなし | 1ታ | 8  | スプリングワッシャ     | 85 | 12  | ディスプレイ取付ネジセット | 25 |